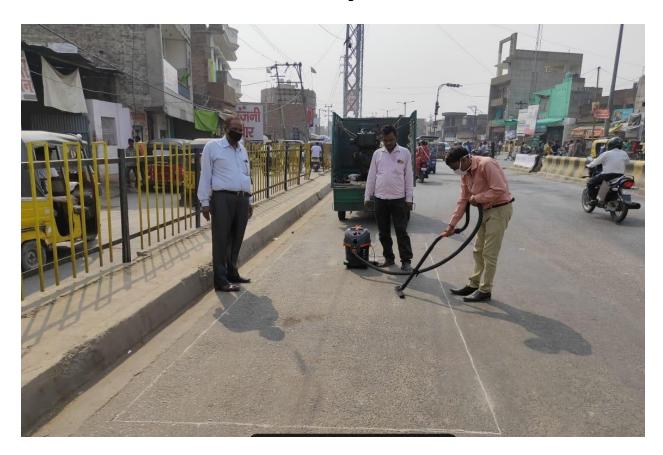

#### 

| Action<br>point<br>code | Action point                                                                                                          | Present Status                                                                                                                                                                                                                                                                                                                                                                                                                                                                                                                                                                                                                  | Target                                                  | Target<br>Date      | Deviation<br>from<br>Approved<br>Action Plan<br>Target | ON & DEMO<br>Annual<br>Target | Field Type                    | Attachm<br>ent | Attachment Contents                                               | Total<br>Funds<br>Allocated | Funds<br>released | Funds<br>Utilized | Additional<br>Funds<br>Required |
|-------------------------|-----------------------------------------------------------------------------------------------------------------------|---------------------------------------------------------------------------------------------------------------------------------------------------------------------------------------------------------------------------------------------------------------------------------------------------------------------------------------------------------------------------------------------------------------------------------------------------------------------------------------------------------------------------------------------------------------------------------------------------------------------------------|---------------------------------------------------------|---------------------|--------------------------------------------------------|-------------------------------|-------------------------------|----------------|-------------------------------------------------------------------|-----------------------------|-------------------|-------------------|---------------------------------|
| RD1.1                   | Immediate lifting of solid waste<br>generated from disilting and<br>cleaning of municipal drains for its<br>disposal. | Desilting is being done with a loader for silt which<br>immidiately picks up desilted material from<br>municipal drains. Two drains are cleaned: 1-<br>Rehna Drain 2-<br>Malviya Nagar Drain                                                                                                                                                                                                                                                                                                                                                                                                                                    | 100% lifting<br>& disposal<br>of desilted<br>SW         | Regular<br>activity | No                                                     | Completed                     | Number                        | YES            | As per given in present status .                                  | 6 Lac                       | 6 Lac             | 6 Lac             | Not Required                    |
| RD1.2                   | Maintain potholes free roads                                                                                          | Work of making potholes free road of total<br>length of 34.05 Kms has been completed and<br>3.485 Km will be worked in 2021-22. (Suhag<br>Nagar Road, Infront of Post Office, Suhag Nagar, ,<br>Kotla Road, From Kotla Police Chauki to Suhag<br>Nagar Tiraha, From Suhag Nagar Tiraha to C.L.<br>Jain Inter College, From Nibu Wala Baag to<br>Chandrawar gate, From Sadar Road, Ramgarh<br>Road, Akaswani road, Sheetal Khan road, From<br>Duli Chauraha to Nalband chauraha, From Club<br>Chauraha to Bamba bypass, From Nagla Block to<br>Jheel Ki pulia, From Kotla Chungi to bamba ,<br>From Ganj tiraha to Kotla Chungi) | Total<br>Approx -<br>37.535 Km                          | 31-Mar-22           | No                                                     | Total Approx<br>- 39.58 Km    | Number                        | YES            | List of road stretches made<br>pothole free.<br><u>Annex-RD-1</u> | 536.13 Lacs                 | 395.5 Lacs        | 395.5 Lacs        | Not Required                    |
| RD1.3                   | Regular cleaning of street surfaces<br>and spraying of water to suppress<br>dust.                                     | A total of 9.5 KLD treated water is utilised for<br>sprinkling of 7 major roads (17 Km) twice a day<br>& Treated water of STP (67 MLD) is taken for<br>sprinkling.(Subhash Tiraha to Rasulpur<br>Thana,Station Road,Jalesar Road,Kotla<br>Road,Mathura Nagar Road,Ram Dwar to Duli<br>Mohalla Road,Duli Mohalla to Service Road)                                                                                                                                                                                                                                                                                                | 100%<br>Cleaning of<br>major roads<br>(374 km)          | Aug-20<br>onwards   | No                                                     | Completed                     | Length of<br>Road<br>cleaned. | YES            | Sprinkling Details <u>Annex-RD-2</u>                              | 2.7 Lac                     | 2.7 Lac           | 2.7 Lac           | Not Required                    |
|                         |                                                                                                                       | Assessment of road dust in the 10 major roads of<br>city has been conducted and result of 04 roads<br>(Raja ka taal, Station road,Ramgarh thana road,<br>Suhag nagar) having high dust load is shared with<br>ULB for necessary action.This study is being<br>published in all major newspapers for awareness<br>etc.A total of 10.5 MT dust is collected from<br>seven major roads of about 17 Km. (Subhash<br>Tiraha to Rasulpur Thana,Station Road,Jalesar<br>Road,Kotla Road,Mathura Nagar Road,Ram Dwar<br>to Duli Mohalla Road,Duli Mohalla to Service<br>Road) and mode of disposal is land filling.                     | 10 Roads<br>dust<br>assessment<br>completed.<br>(17 Km) | Oct-20<br>Onwards   | No                                                     | Completed                     | Study                         | YES            | Study Report <u>Annex-RD-3</u>                                    | 1.0 lakh                    | 1.0 Lakh          | 1.0 Lakh          | 1.0 lakh                        |
|                         |                                                                                                                       | 48 wards in municipal limits are being taken up<br>for complete manual/physical cleaning.<br>Regarding Mechanical Sweeping ,DPR propsal has<br>been sent to Directorate of Local<br>bodies,Lucknow.A total of 17 Km of seven major<br>roads (Subhash Tiraha to Rasulpur Thana,Station<br>Road,Jalesar Road,Kotla Road,Mathura Nagar<br>Road,Ram Dwar to Duli Mohalla Road,Duli<br>Mohalla to Service Road ) is manually cleaned<br>twice a day.                                                                                                                                                                                 | 17 Km of 07<br>major roads                              | Dec-21              | No                                                     | Completed                     | Number                        | Νο             | As given in present status .                                      | Nil                         | Nil               |                   | Rs.<br>1637.08<br>Lac           |